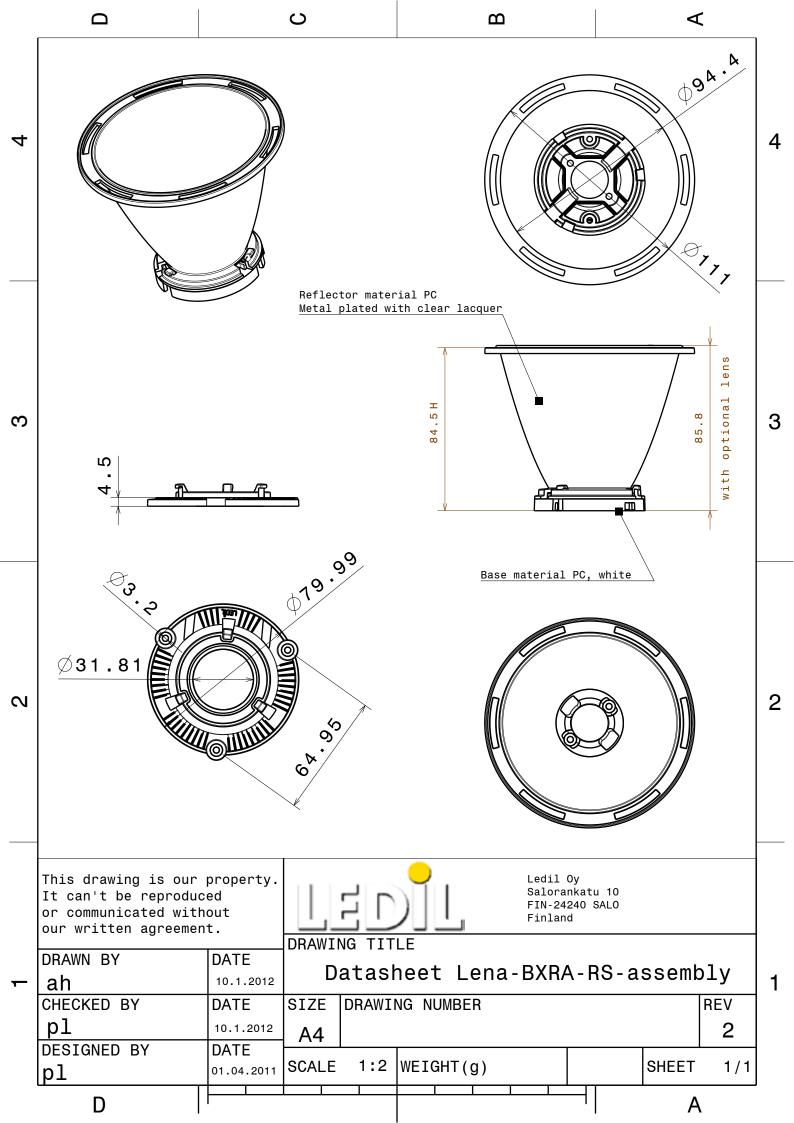

## **DETAILS**

Product Number CN12304\_LENA-S-DL

Family Lena
Type RefPack
Color metal
Diameter 111 mm
Height 85,6 mm
Style round
Optic Material PC

**Holder Material** 

Fastening screw

Status production ready