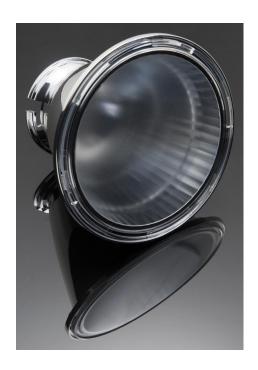

## **DETAILS**

Product Number CN12304\_LENA-S-DL

Family Lena
Type RefPack
Color metal
Diameter 111 mm
Height 85,6 mm
Style round
Optic Material PC

**Holder Material** 

Fastening screw

Status production ready